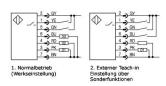

#### **Electrical Data**

DC Current Switching function normally-open PNP Output Rated operational voltage Ue 24V Rated operational current le 100mA Supply Voltage 12...28V Frequency of Supply Voltage No-load supply current DC <40mA Voltage drop <2,4V Short protection ves Protected against polarity reversal yes 250V AC Rated insulation voltage