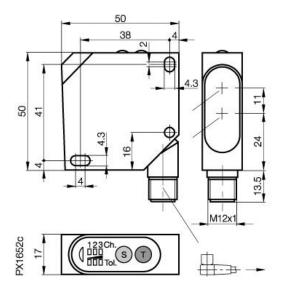

### **Mechanical Data**

Measurements50x50x17Housing materialABS impact resistantMaterial of sensing facePMMADegree of protectionIP67ConnectionConnector S115Weigth40gRecommended connectorBKS-S139