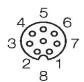

### **Mechanical Data**

Measurements50x50x17Housing materialABS impact resistantMaterial of sensing facePMMADegree of protectionIP67ConnectionConnector S115Weigth40gRecommended connectorBKS-S139